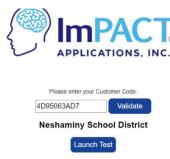

## **Starting the Baseline Test:**

- Go to: <u>www.impacttestonline.com/schools</u>
- Enter Customer ID code: 4d95063ad7

- Select Launch Test and follow prompts.
- When the below prompt appears select the bottom choice, Enter Additional Demographics:
  - o Enter your school email when prompted to enter an email.