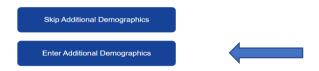

## **Starting the Baseline Test:**

- Go to: <u>www.impacttestonline.com/schools</u>
- Enter Customer ID code: 4d95063ad7

- Select Launch Test and follow prompts.
- When the below prompt appears select the bottom choice, Enter Additional Demographics:
  - o Enter your school email when prompted to enter an email.